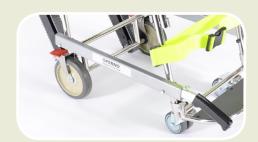

## FERNO Compact 5 Track

Multi-function track and carry chair, designed for a wide range of applications and uses

The Compact 5 Track is based on the same proven design of its predecessor, but improved to give better patient safety and comfort, whilst also providing enhanced operator functionality. The built-in tracks allows a patient to be moved down stairs with ease, the chair's 4 wheels making horizontal movement effortless.

Robust design for high usage makes this the perfect chair for Patient Transport Services patient transfers, as well as for use as an evacuation chair.

- **Multi-functional** designed to be used as a carry chair, tracked stair chair and wheelchair
- Enhanced Patient Comfort includes hinged armrests and folding footrest
- Added Security chest, waist, and ankle biosafe patient restraints
- Handles brilliantly in compact spaces front castor wheels and rear braked wheels for ease of manoeuverability