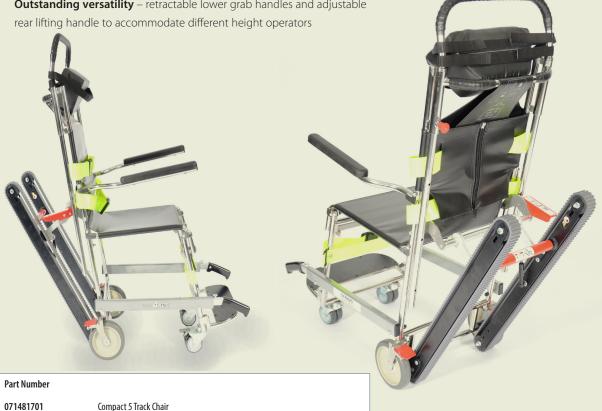

## FERNO Compact 5 Track

Multi-function track and carry chair, designed for a wide range of applications and uses

The Compact 5 Track is based on the same proven design of its predecessor, but improved to give better patient safety and comfort, whilst also providing enhanced operator functionality. The built-in tracks allows a patient to be moved down stairs with ease, the chair's 4 wheels making horizontal movement effortless.

Robust design for high usage makes this the perfect chair for Patient Transport Services patient transfers, as well as for use as an evacuation chair.

- **Multi-functional** designed to be used as a carry chair, tracked stair chair and wheelchair
- Enhanced Patient Comfort includes hinged armrests and folding footrest
- Added Security chest, waist, and ankle biosafe patient restraints
- Handles brilliantly in compact spaces front castor wheels and rear braked wheels for ease of manoeuverability