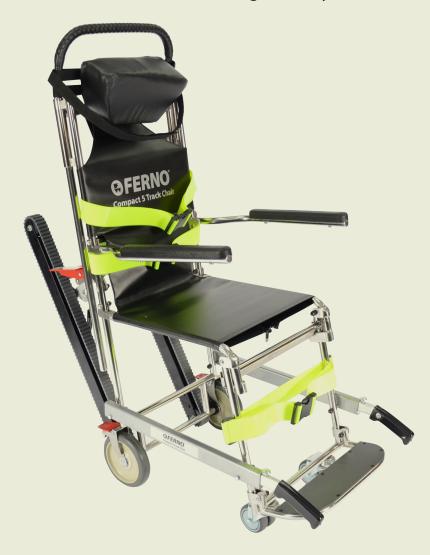

## FERNO Compact 5 Track

Designed with both patient safety and comfort in mind, this multi-purpose chair is suitable for both evacuation and regular daily PTS use

FOR MORE DETAILED INFORMATION SEE OVER

## FERNO Compact 5 Track

Multi-function track and carry chair, designed for a wide range of applications and uses

The Compact 5 Track is based on the same proven design of its predecessor, but improved to give better patient safety and comfort, whilst also providing enhanced operator functionality. The built-in tracks allows a patient to be moved down stairs with ease, the chair's 4 wheels making horizontal movement effortless.

Robust design for high usage makes this the perfect chair for Patient Transport Services patient transfers, as well as for use as an evacuation chair.

- **Multi-functional** designed to be used as a carry chair, tracked stair chair and wheelchair
- Enhanced Patient Comfort includes hinged armrests and folding footrest
- Added Security chest, waist, and ankle biosafe patient restraints
- Handles brilliantly in compact spaces front castor wheels and rear braked wheels for ease of manoeuverability