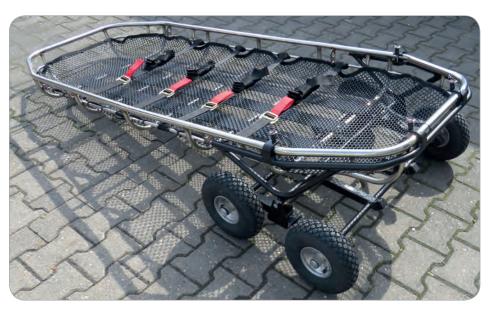

## Wheel-Kit 71 W 32 for Titan 32 Basket Stretcher

The wheel kit for the Titan 32 basket stretcher facilitates transport over longer distances.

With a few simple steps, the kit is quickly attached to the foot-end of the basket stretcher using 4 quick-release safety fasteners.

The 260 mm large wheels with all-terrain profile and pneumatic tyres ensure easy running even on uneven terrain.

Powder-coated aluminum frame.