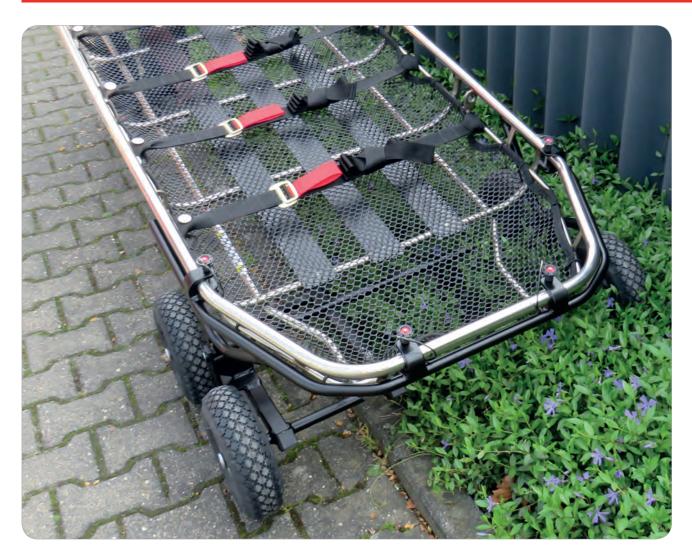

## Wheel-Kit 71 W 32 for Titan 32 Basket Stretcher

The wheel kit for the Titan 32 basket stretcher facilitates transport over longer distances.

With a few simple steps, the kit is quickly attached to the foot-end of the basket stretcher using 4 quick-release safety fasteners.

The 260 mm large wheels with all-terrain profile and pneumatic tyres ensure easy running even on uneven terrain.

Powder-coated aluminum frame.