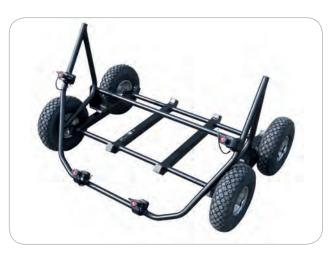

## Wheel-Kit 71 W 32 for Titan 32 Basket Stretcher

The wheel kit for the Titan 32 basket stretcher facilitates transport over longer distances.

With a few simple steps, the kit is quickly attached to the foot-end of the basket stretcher using 4 quick-release safety fasteners.

The 260 mm large wheels with all-terrain profile and pneumatic tyres ensure easy running even on uneven terrain.

Powder-coated aluminum frame.