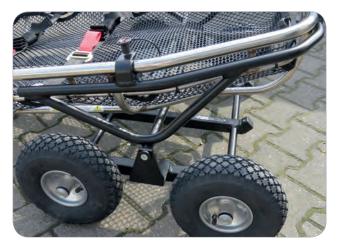

## Wheel-Kit 71 W 32 for Titan 32 Basket Stretcher

The wheel kit for the Titan 32 basket stretcher facilitates transport over longer distances.

With a few simple steps, the kit is quickly attached to the foot-end of the basket stretcher using 4 quick-release safety fasteners.

The 260 mm large wheels with all-terrain profile and pneumatic tyres ensure easy running even on uneven terrain.

Powder-coated aluminum frame.