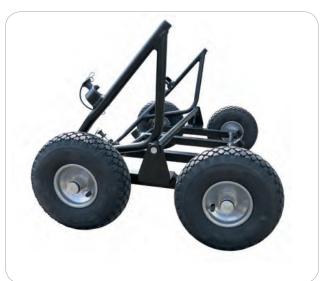

The 260 mm large wheels with all-terrain profile and pneumatic tyres ensure easy running even on uneven terrain.

Powder-coated aluminum frame.