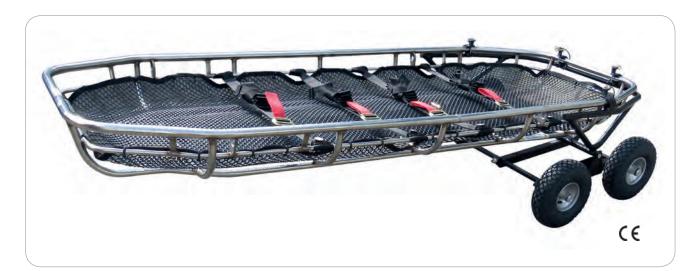

## Wheel-Kit 71 W 32 for Titan 32 Basket Stretcher

The wheel kit for the Titan 32 basket stretcher facilitates transport over longer distances.

With a few simple steps, the kit is quickly attached to the foot-end of the basket stretcher using 4 quick-release safety fasteners.